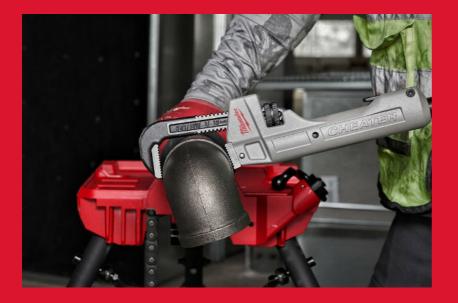

## Cheater Aluminium Adjustable Pipe Wrench CHEATER ALUMINIUM ADJUSTABLE PIPE WRENCH

- All in one adjustable sliding handle design between 450 mm & 600 mm.
- Removable handle to 250 mm length for access to tight spaces.
- · Aluminium design for lighter weight.
- Overbite jaw for secure grip on pipes and fittings.
- Ergonomic round handle for maximum comfort, won't dig into the palm.
- Hardened jaws for increased durability and better grip.