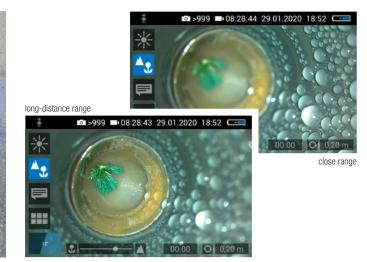

#### Individual Control of Sharpness

The motor driven focus can be adjusted by touchscreen, joystick or app.

far range

close range