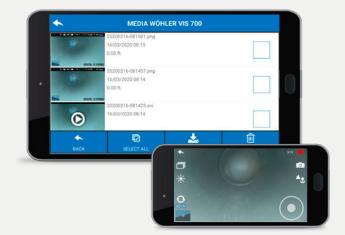

### Wohler VIS 700 App

#### 1 camera – 2 displays with the Wohler VIS 700 App

The free Wohler VIS 700 app allows camera control and video streaming on your smartphone / tablet. It can't get much more comfortable.

The monitor image can be sent to mobile devices via WLAN and further processed via

#### Wireless operation & video streaming via app

Comfortable remote operation of the camera head including live video transmission – simply from your smartphone or tablet.