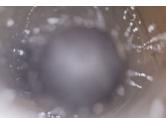

### Wohler VIS 700 HD Inspection System

The new digital Wohler camera generation

The Wohler VIS 700 offers exactly what professionals have been waiting for: razor sharp high definition images, an adjustable focus for precise inspection, and wireless locating with adjustable frequency; 512 Hz/8.9 kHz/9.2 kHz. The Wohler VIS 700 is the ideal inspection camera for waste water pipes, flue gas lines and ventilation ducts as well as NDT and plumbing applications.

A new digital high-resolution sensor assures amazingly sharp images. With the Wohler VIS 700, professionals are able to plan their maintenance services on the basis of clearly visible facts. The displayed level indication ensures you to keep orientation in the pipe. The camera display shows the camera head position and angle for ease of navigation. The home function allows you to realign the camera head straight forward when needed. HD images are displayed for you on the brilliant,

Razor sharp pictures in HD-quality, clear menu and comfortable to hold.

Secure drain inspection with the waterproof camera head.

Fast cleaning for lasting hygiene: Wash the case and the push rod with water.