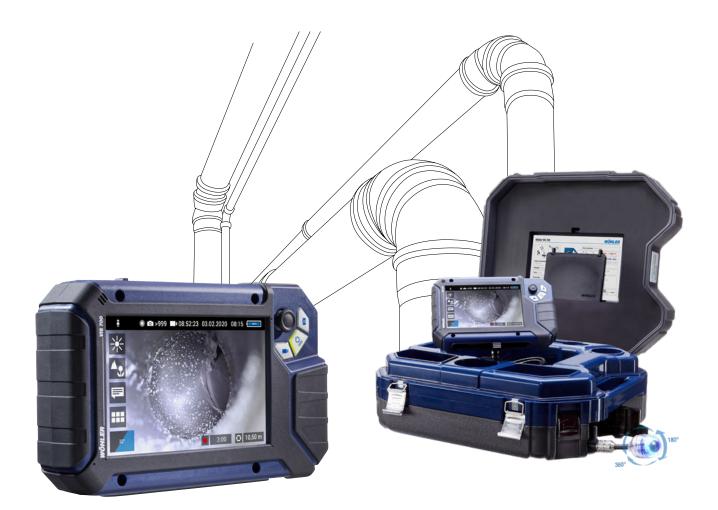

### Wohler VIS 700 HD Inspection System

The new digital Wohler camera generation

The Wohler VIS 700 offers exactly what professionals have been waiting for: razor sharp high definition images, an adjustable focus for precise inspection, and wireless locating with adjustable frequency; 512 Hz/8.9 kHz/9.2 kHz. The Wohler VIS 700 is the ideal inspection camera for waste water pipes, flue gas lines and ventilation ducts as well as NDT and plumbing applications.

A new digital high-resolution sensor assures amazingly sharp images. With the Wohler VIS 700, professionals are able to plan their maintenance services on the basis of clearly visible facts. The displayed level indication ensures you to keep orientation in the pipe. The camera display shows the camera head position and angle for ease of navigation. The home function allows you to realign the camera head straight forward when needed. HD images are displayed for you on the brilliant,

- High Definition image quality
- 1.5" HD detachable waterproof pan- and tilt color camera head (IP 67)
- Optional 1" HD detachable waterproof miniature color camera head (IP 68)
- 7" HD color touchscreen with adjustable focus via joystick / touch screen
- Built-in radio transmitter with adjustable locator frequency: 512 Hz / 8.9 kHz / 9.2 kHz
- Position and level display for orientation during inspections
- On screen keyboard for typing comments / descriptions to photos
- Convenient option for remote control of the camera head and video streaming via free Wohler App

#### HD pan & tilt color camera head 1.5"

Pans through 360° and tilts 180° from left to right. Precisely adjustable depth of focus.

#### Durable Camera Rod

The flexible and durable 100 ft push rod can easily master several bends.