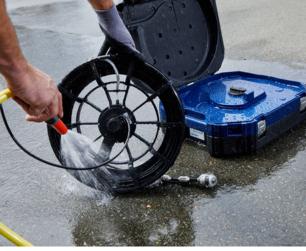

#### Easy to clean and a lot of space for accessories

The push rod can be cleaned quickly thanks to the easily removable top shell. Moreover, the twinwall hard case also protects the camera head and the monitor.

#### Durable Camera Rod

The flexible and durable 100 ft push rod can easily master several bends.