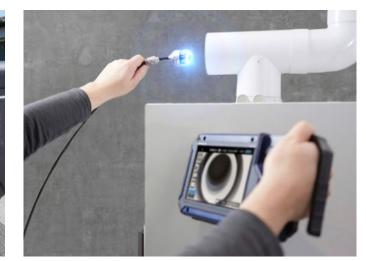

### Wohler VIS 700 HD Inspection System

The new digital Wohler camera generation

The Wohler VIS 700 offers exactly what professionals have been waiting for: razor sharp high definition images, an adjustable focus for precise inspection, and wireless locating with adjustable frequency; 512 Hz/8.9 kHz/9.2 kHz. The Wohler VIS 700 is the ideal inspection camera for waste water pipes, flue gas lines and ventilation ducts as well as NDT and plumbing applications.

A new digital high-resolution sensor assures amazingly sharp images. With the Wohler VIS 700, professionals are able to plan their maintenance services on the basis of clearly visible facts. The displayed level indication ensures you to keep orientation in the pipe. The camera display shows the camera head position and angle for ease of navigation. The home function allows you to realign the camera head straight forward when needed. HD images are displayed for you on the brilliant,

touch screen high-resolution monitor. The Wohler VIS 700 is designed for the future with the ability of camera control and video transmission via app. You can also save all footage on an SD Card for reviewing at a later time.