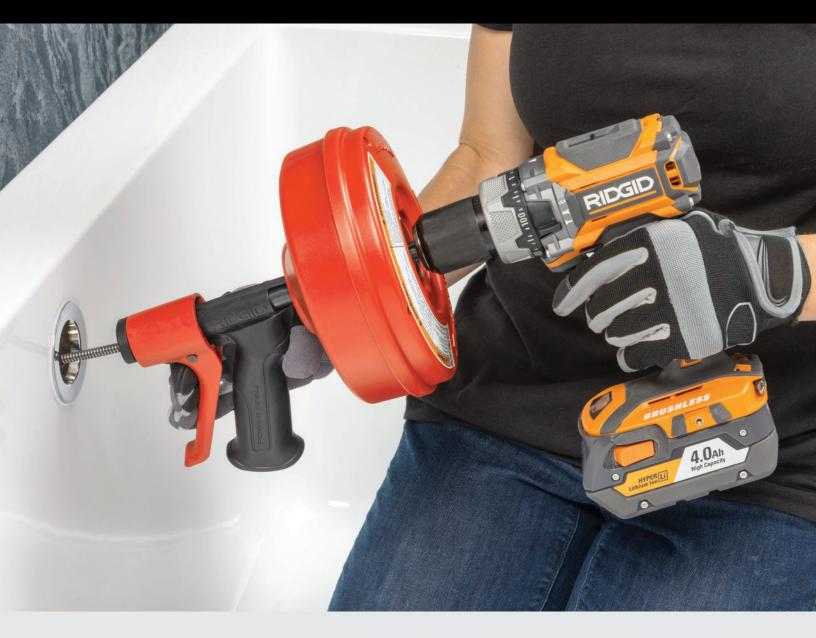

POWER SPIN+™ Drain Cleaner

Dual powered operation allows you to quickly switch between drill or hand power to break through clogs fast.

- Cleans drain lines from up <sup>3</sup>/<sub>4</sub>" to 1<sup>1</sup>/<sub>2</sub>" in diameter
- Cable is positively retained in the drum to prevent cable pullout
- Kink-resistant MAXCORE® cable is designed for drill powered operation up to 500 RPMs
- AUTOFEED<sup>®</sup> Trigger Technology allows cable to self-feed down the drain
- Pull the trigger and turn the drum for a clean drain without the mess