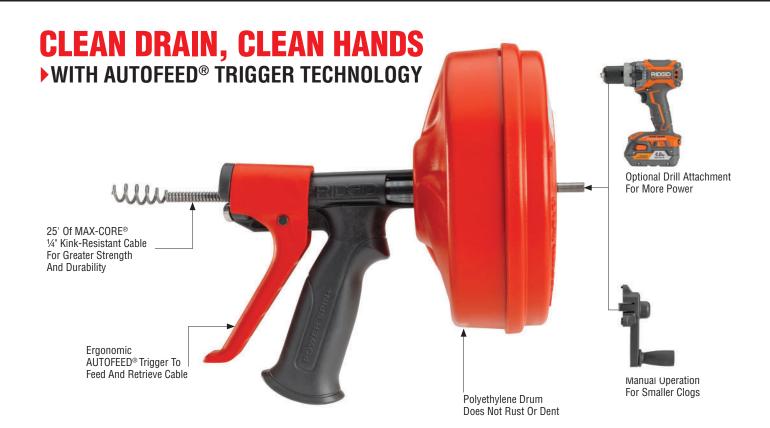

POWER SPIN+™ Drain Cleaner

Dual powered operation allows you to quickly switch between drill or hand power to break through clogs fast.

- Cleans drain lines from up <sup>3</sup>/<sub>4</sub>" to 1<sup>1</sup>/<sub>2</sub>" in diameter
- Cable is positively retained in the drum to prevent cable pullout
- Kink-resistant MAXCORE® cable is designed for drill powered operation up to 500 RPMs
- AUTOFEED<sup>®</sup> Trigger Technology allows cable to self-feed down the drain
- Pull the trigger and turn the drum for a clean drain without the mess