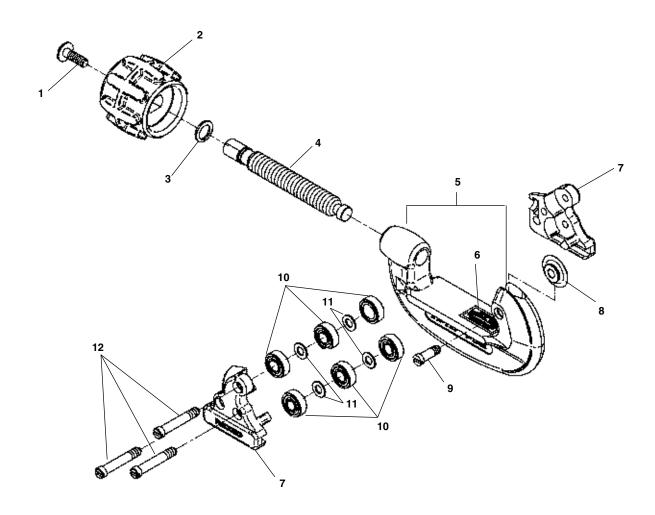

## No. 15-SI

NOTE: Order parts by Catalog Number only. DO NOT order by Reference Number.

| Ref.<br>No. | Catalog<br><u>No.</u> | <u>Description</u>     |
|-------------|-----------------------|------------------------|
| _           | 97212                 | 15-SI Tubing Cutter    |
| 1           | 34750                 | Screw 10 - 32 x 3/8"   |
| 2           | 33182                 | Knob                   |
| 3           | 11303                 | Retaining Ring         |
| 4           | 11323                 | Feedscrew              |
| 5           | 97797                 | Frame                  |
| 6           | 97817                 | Decal                  |
| 7           | 97977                 | Roll Housing Assembly  |
| 8           | 96397                 | E-1525 Cutter Wheel    |
| 9           | 34325                 | Cutter Wheel Screw     |
| 10          | 97802                 | Roller Bearing (6)     |
| 11          | 97807                 | Spacer Washer (4)      |
| 12          | 34615                 | Roll Housing Screw (3) |