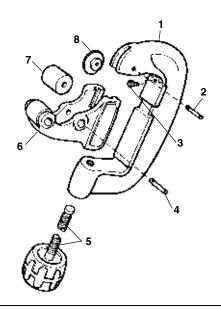

<sup>\*</sup>Three Roll Housing Screws (Ref. No. 8) used in place of Roll Pins.

No. 30 Capacity: 1" through 3" O.D.

| Ref.<br>No. | Catalog<br><u>No.</u> | <u>Description</u>        |
|-------------|-----------------------|---------------------------|
| 1           | 33375                 | Frame Assembly            |
| 2           | 34360                 | Wheel Screw               |
| 3           | 34420                 | Stop Screw                |
| 4           | 33932                 | Roll Pin                  |
| 5           | 34365                 | Screw Handle              |
| 6           | 33520                 | Roll Housing              |
| 7           | 34370                 | Roll                      |
| 8           | 33170                 | Cutter Wheel (Thin)       |
|             | 33175                 | Cutter Wheel (Heavy-Duty) |