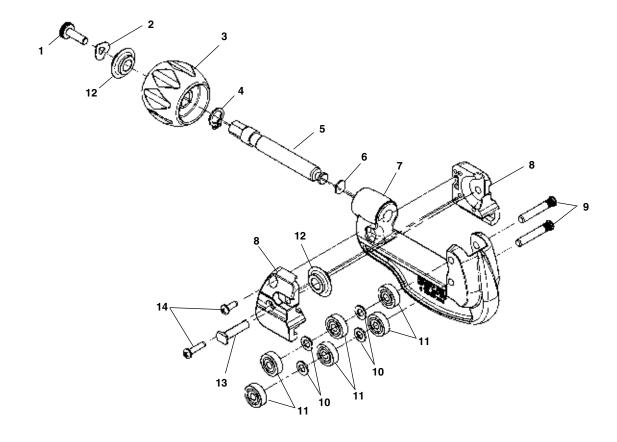

## No. 35S Tubing Cutter

NOTE: Order parts by Catalog Number only. DO NOT order by Reference Number.

| Ref.<br>No. | Catalog<br><u>No.</u> | <u>Description</u>            |
|-------------|-----------------------|-------------------------------|
| 1           | 31523                 | Screw                         |
| 2           | 31513                 | Washer                        |
| 3           | 31463                 | Knob                          |
| 4           | 31518                 | Retaining Ring                |
| 5           | 31478                 | Feedscrew                     |
| 6           | 31498                 | Feedscrew Washer              |
| 7           | 31458                 | 35S Frame                     |
| 8           | 31468                 | Housing Assembly              |
| 9           | 31493                 | Roller Pin (2)                |
| 10          | 31508                 | Roller Spacer (4)             |
| 11          | 31503                 | Roller Bearing (6)            |
| 12          | 29973                 | E635 Wheel, Cutter w/Bearings |
| 13          | 31483                 | Pin Wheel                     |
| 14          | 25548                 | Screw (2)                     |