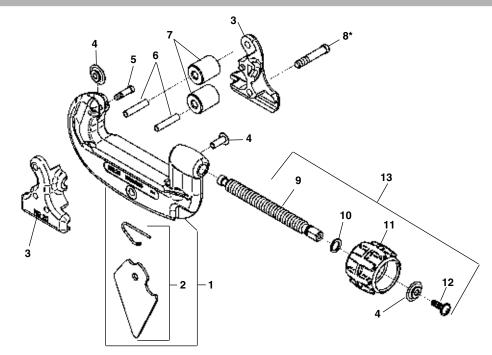

<sup>\*</sup>Three Roll Housing Screws (Ref. No. 8) used in place of Roll Pins.

No. 30 Capacity: 1" through 3" O.D.

| Ref.<br>No. | Catalog<br><u>No.</u> | <u>Description</u>        |
|-------------|-----------------------|---------------------------|
| 1           | 33375                 | Frame Assembly            |
| 2           | 34360                 | Wheel Screw               |
| 3           | 34420                 | Stop Screw                |
| 4           | 33932                 | Roll Pin                  |
| 5           | 34365                 | Screw Handle              |
| 6           | 33520                 | Roll Housing              |
| 7           | 34370                 | Roll                      |
| 8           | 33170                 | Cutter Wheel (Thin)       |
|             | 33175                 | Cutter Wheel (Heavy-Duty) |